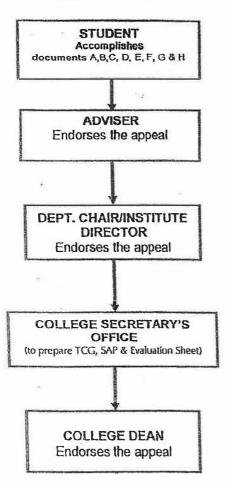

#### FLOWCHART & DOCUMENTS NEEDED FOR EVALUATION OF STUDENTS APPEAL FOR EXTENSION OF RESIDENCE

### **FLOW OF PAPERS**