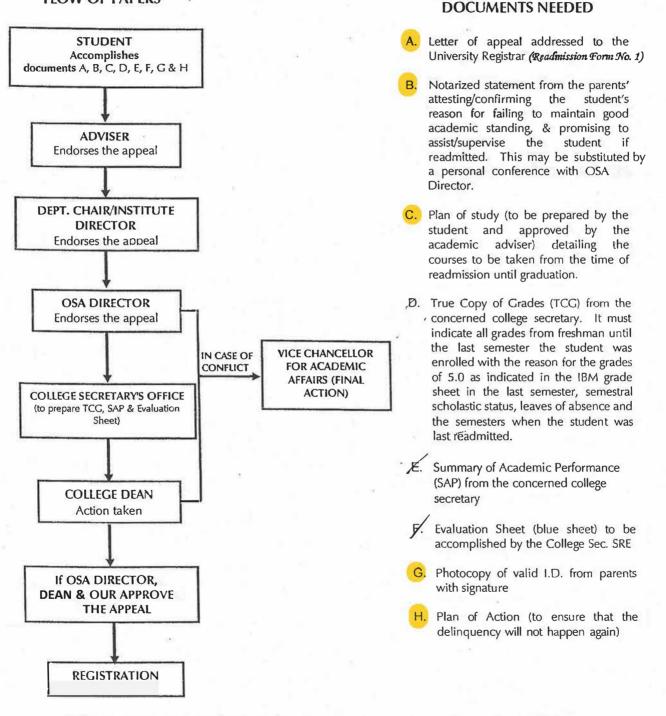

#### FLOWCHART & DOCUMENTS NEEDED FOR EVALUATION OF STUDENT APPEALS FOR READMISSION (DISMISSED STUDENTS)

#### FLOW OF PAPERS

NOTE: Dismissed students seeking transfer to another college should first be readmitted to his/her current college. Request for transfer to another college should be processed the following semester.